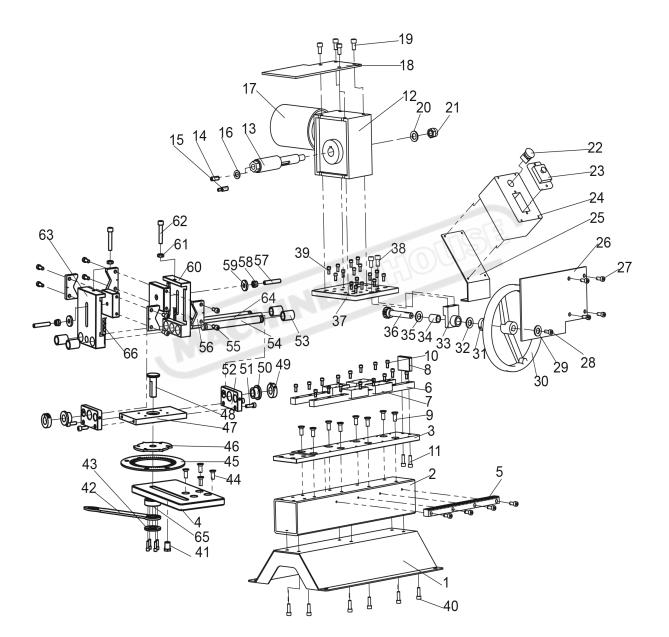

## SPARE PARTS DIAGRAM

## SPARE PARTS LIST

| Item | DESCRIPTION                       | Qty      | Item | DESCRIPTION             | Qty |
|------|-----------------------------------|----------|------|-------------------------|-----|
| 1    | Stand                             | 1        | 34   | Sleeve Bushing          | 1   |
| 2    | Main Tube                         | 1        | 35   | Washer                  | 1   |
| 3    | Track Mount                       | 1        | 36   | Gear                    | 1   |
| 4    | Slide Plate                       | 1        | 37   | Motor Base              | 1   |
| 5    | Gear Rack                         | 1        | 38   | Screw                   | 2   |
| 6    | Linear Guide rail                 | 2        | 39   | Screw                   | 16  |
| 7    | Slide Block                       | 4        | 40   | Screw                   | 6   |
| 8    | Stop Block                        | 1        | 41   | Lock Screw              | 1   |
| 9    | Screw                             | 8        | 42   | Lock Lever              | 1   |
| 10   | Screw                             | 16       | 43   | Lock Cap                | 1   |
| 11   | Screw                             | 2        | 44   | Screw                   | 4   |
| 12   | Gearbox                           | 1        | 45   | Degree Dial             | 1   |
| 13   | Saw Arbor                         | 1        | 46   | Pointer Disc            | 1   |
| 14   | Adapter,Standard 5/8-18           | 1        | 47   | Vice Base               | 1   |
| 15   | Adapter, Reducer 5/8-18 to 1/2-20 | 1        | 48   | Vice Lock Stud          | 1   |
| 16   | Washer                            | 1        | 49   | Collar                  | 2   |
| 17   | Motor                             | 1        | 50   | Flanged Sleeve Bushing  | 2   |
| 18   | Lexan Guard                       | 1        | 51   | Screw                   | 4   |
| 19   | Screw                             | 4        | 52   | Vice Shaft Support      | 2   |
| 20   | Washer                            | <15      | 53   | Sleeve Bushing          | 4   |
| 21   | Nut<br>Emergency Stop             | $\sim 1$ | 54   | Vice Slide Shaft        | 2   |
| 22   | Emergency Stop                    | 1        | 55   | Screw                   | 8   |
| 23   | Power Switch                      | 1        | 56   | Vice Jaw                | 4   |
| 24   | Control Box                       | 1        | 57   | Screw                   | 2   |
| 25   | Switch Base                       | 1        | 58   | Nut                     | 2   |
| 26   | Lexan Guard                       | 1        | 59   | Washer                  | 2   |
| 27   | Screw                             | 4        | 60   | Vice Slide Block (L.H.) | 1   |
| 28   | Screw                             | 1        | 61   | Nut                     | 2   |
| 29   | Washer                            | 1        | 62   | Screw                   | 2   |
| 30   | Handwheel                         | 1        | 63   | Vice Slide Block (R.H.) | 1   |
| 31   | Collar                            | 1        | 64   | Double Vise Screw       | 1   |
| 32   | Washer                            | 1        | 65   | Vice Lock Nut           | 1   |
| 33   | Shaft Mount                       | 1        | 66   | Spring                  | 2   |
|      |                                   |          |      |                         |     |